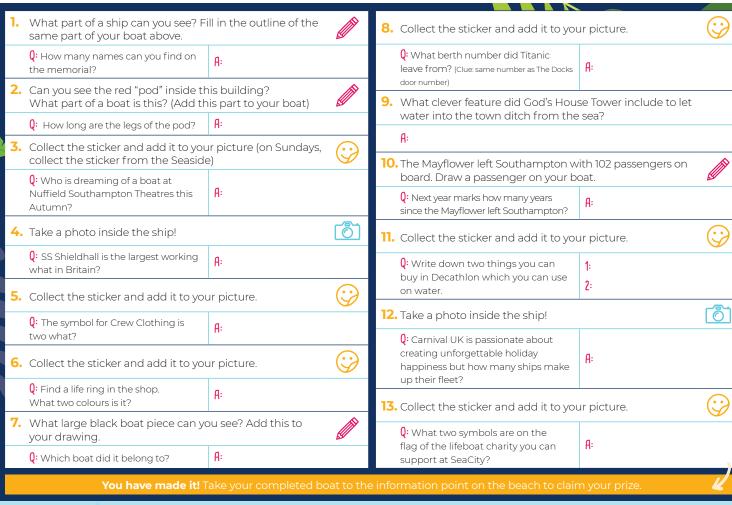

## SOUTHAMPTON BUILD-A-BOAT TRAIL

This summer, your challenge is to "build" the boat outlined over the page. You will need to visit all of the locations on the map. In some places you will receive a sticker to add to your picture, in other places you will need to draw what you see. There will also be a question to answer in each location. When you have finished your boat and answered the questions, head to the Information Point at Seaside in the Square to claim your prize. Don't forget to take pictures of yourselves "inside" the ships at locations