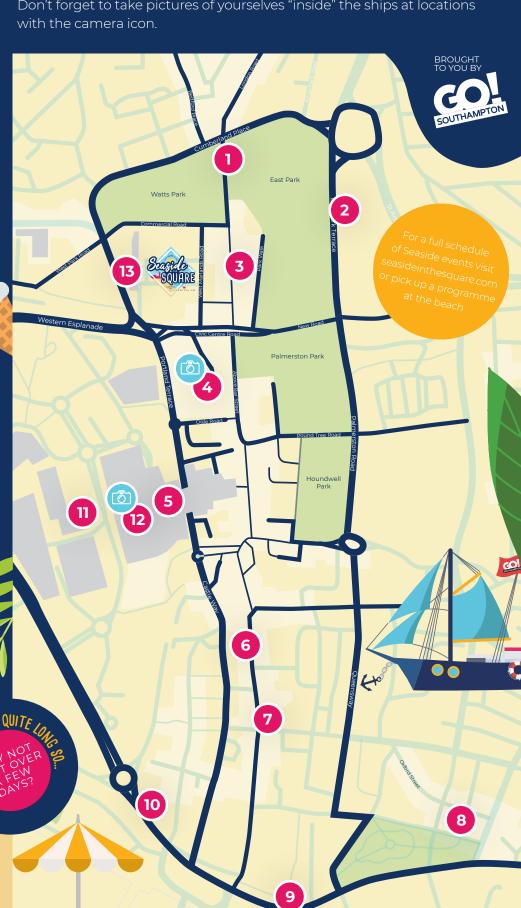

## SOUTHAMPTON BUILD-A-BOAT TRAIL

This summer, your challenge is to "build" the boat outlined over the page. You will need to visit all of the locations on the map. In some places you will receive a sticker to add to your picture, in other places you will need to draw what you see. There will also be a question to answer in each location. When you have finished your boat and answered the questions, head to the Information Point at Seaside in the Square to claim your prize. Don't forget to take pictures of yourselves "inside" the ships at locations

SHAPS TO WIN post your photos on social media using #SITS19 to be entered into our prize draw to win two stand up paddle boards!

TRAIL TIMES: 10am - 4pm

- Titanic Engineers' Memorial
- Solent University (Spark Bldg)
- Nuffield Southampton Theatres
- The Marlands (Ground Floor)
- Crew Clothing (Level 2)
- 6. Oceans Gift Shop
- Holyrood Church (in front)
- 8. Docks Coffee House
- God's House Tower
- 10. Mayflower Memorial
- 11. Decathlon
- 12. Westquay (Level 3)
- 13. SeaCity Museum
- 14. Seaside in the Square