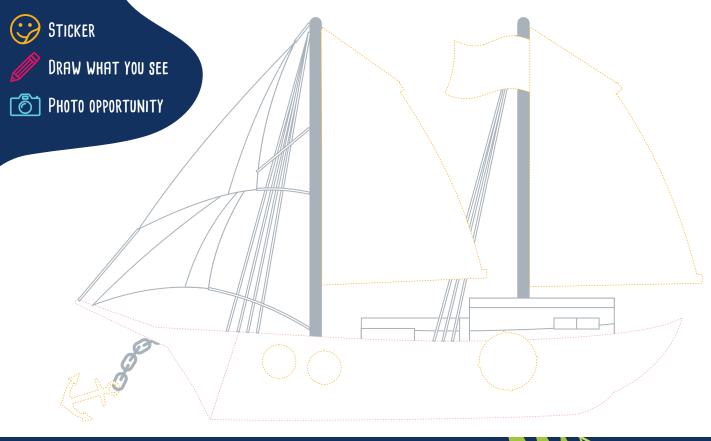

## SOUTHAMPTON BUILD-A-BOAT TRAIL

This summer, your challenge is to "build" the boat outlined over the page. You will need to visit all of the locations on the map. In some places you will receive a sticker to add to your picture, in other places you will need to draw what you see. There will also be a question to answer in each location. When you have finished your boat and answered the questions, head to the Information Point at Seaside in the Square to claim your prize. Don't forget to take pictures of yourselves "inside" the ships at locations